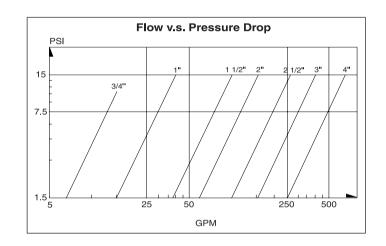

## **Temperature & Pressure Ratings**

Max. Product Temp.: 390°F

Min. Product Temp.: -10°F

Max. System Pressure\*:

300 PSIG

Opening Pressure: 2-3 PSIG

\*Varies with valve size.