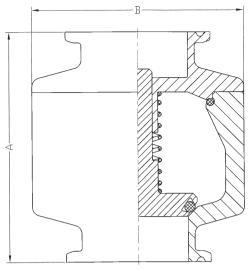

#### Disc Check Valve

| Size (in.) | Part No.        | Α   | В   | Weight (lbs.) |
|------------|-----------------|-----|-----|---------------|
| 1/2"       | RC.Y05.Y05.35.0 | 3.4 | 1.3 | 0.7           |
| 3/4"       | RC.Y07.Y07.35.0 | 3.4 | 1.3 | 0.6           |
| 1″         | RC.Y10.Y10.35.0 | 3.2 | 2.9 | 2.6           |
| 1.5"       | RC.Y15.Y15.35.0 | 3.2 | 2.9 | 2.5           |
| 2"         | RC.Y20.Y20.35.0 | 3.2 | 3.3 | 3.1           |
| 2.5"       | RC.Y25.Y25.35.0 | 3.7 | 4.2 | 6.4           |
| 3″         | RC.Y30.Y30.35.0 | 3.9 | 4.9 | 7.5           |
| 4"         | RC.Y40.Y40.35.0 | 4.5 | 6.3 | 11            |
| 6"         | RC.Y60.Y60.35.0 | 7.3 | 9.1 | 38            |