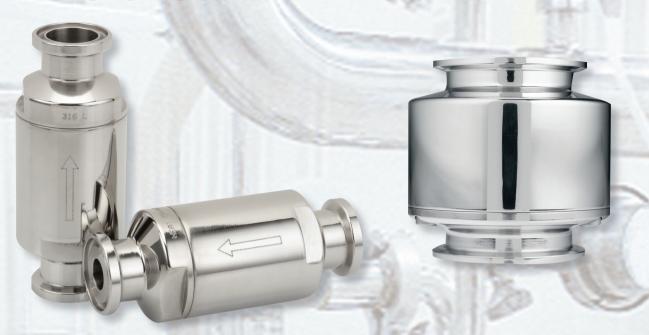

Control the direction of your product flow with the Sanitary Check Valve.

## Sanitary Check Valve - SERIES G2300

Disc Check Valve

### **DESIGN**

The Sanitary Process Components Sanitary Check Valve can be mounted both horizontally and vertically with equal results. This streamlined spring operated disc valve features an absolute positive lock of the o-ring between stainless disc members. Disc components are tapered for smooth product flow characteristics and are positively guided by the rear fixed sleeve. The unit is easily disassembled for service when required.